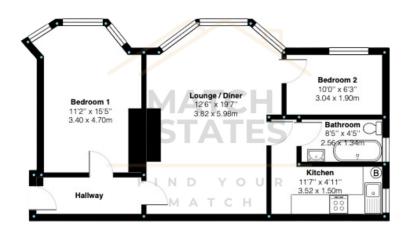

The apartment boasts two comfortable bedrooms – a generous main bedroom and a cozy single room ideal for a home office or guest room. A modern bathroom and a stylish newly installed kitchen complete this inviting space.