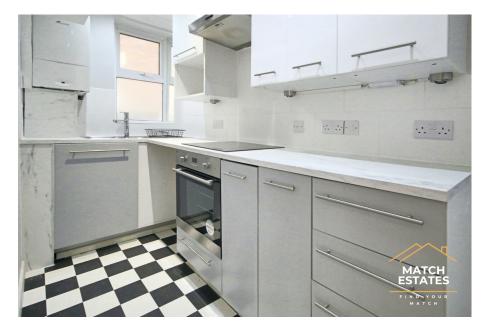

The apartment boasts two comfortable bedrooms – a generous main bedroom and a cozy single room ideal for a home office or guest room. A modern bathroom and a stylish newly installed kitchen complete this inviting space.